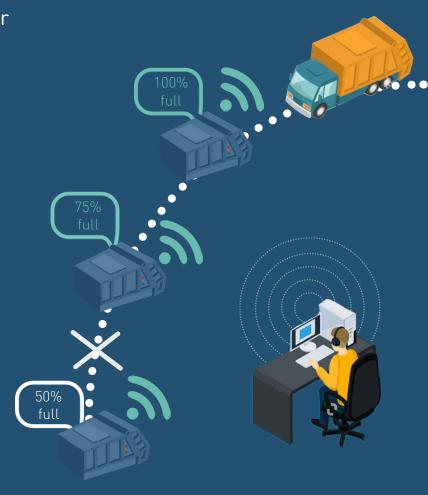

## ANTICIPATE AND MAXIMIZE YOUR INTERVENTIONS

With adeunis® products, view in real time your compactor's state, on your web business interface.

# Connected to your compactor, the DRY CONTACT will allow you to:

- **ALERT**
- Be alerted n case of equipment malfunction
  - power failure
  - anomaly

- **MONITOR**
- · Know the filling level
  - 3/4 full
  - full