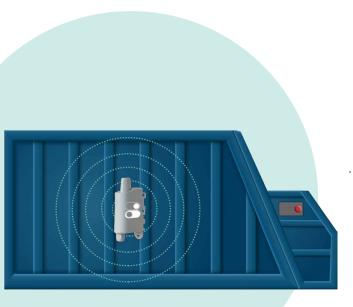

# Connected to your compactor, the DRY CONTACT will allow you to:

- **ALERT**
- Be alerted n case of equipment malfunction
  - power failure
  - anomaly

- **MONITOR**
- · Know the filling level
  - 3/4 full
  - full

**MEASURE** 

· Analyze time of use