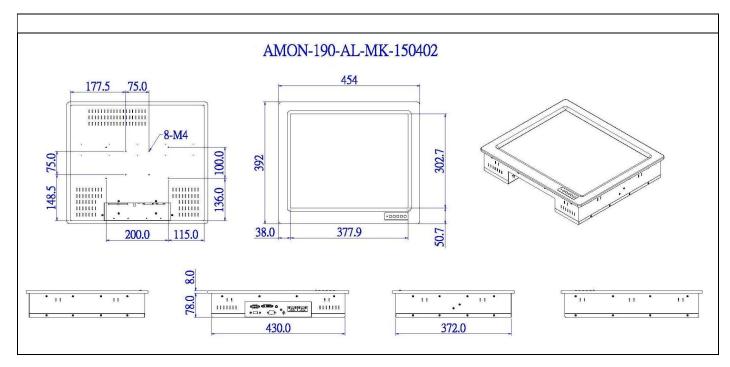

## **AMON-190T**

19" industrial LCD Monitor with Aluminum front bezel, IP-65, 66, Touch screem, VGA, audio port, 1280 x 1024 resolution, 300 cd/m2, 16.77 million true colors, VESA-75, 9~32V DC input, AC-DC power adapter

#### **Front Bezel**

Front mountable, 8mm thick solid aluminum bezel supporting 100% water-proof at front face.

## Chassis and Housing :

Rugged steel construction chassis and enclosure.